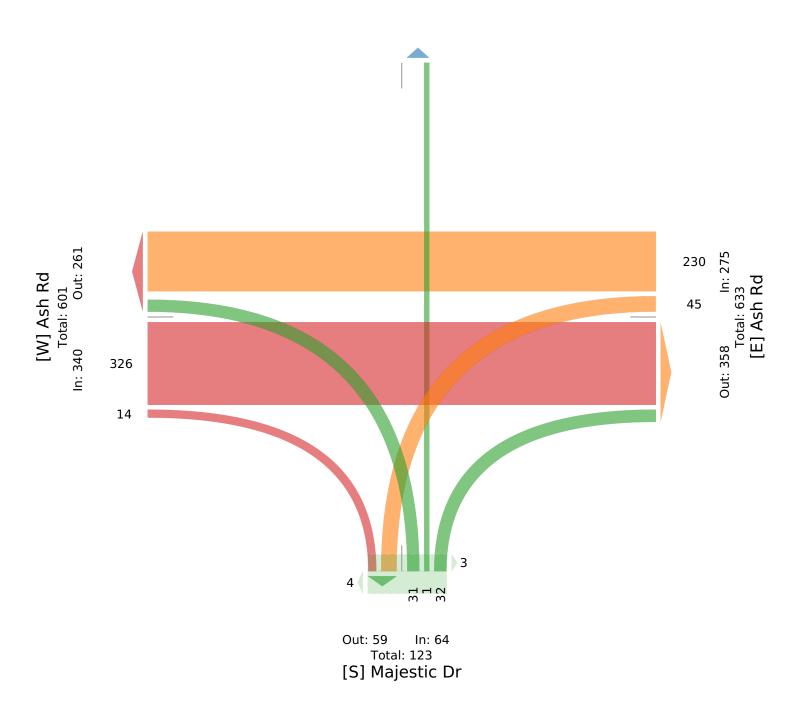

# McElhanney

Provided by: McElhanney Kamloops 970 McMaster Way, 310, Kamloops, BC, V2C 6K2, CA

| Leg                     | Ash  | Rd    |       |    |       |      | Ash Rd | l     |    |      |       |      | Majesti | c Dr  |         |    |       |      | Driv | vewa | ıy  |    |       |      |       |
|-------------------------|------|-------|-------|----|-------|------|--------|-------|----|------|-------|------|---------|-------|---------|----|-------|------|------|------|-----|----|-------|------|-------|
| Direction               | East | bound |       |    |       |      | Westbo | ound  |    |      |       |      | Northbo | ound  |         |    |       |      | Sou  | thbo | und |    |       |      |       |
| Time                    | L    | Т     | R     | U  | App I | Ped* | L      | Т     | R  | U    | Арр   | Ped* | L       | Т     | R       | U  | Арр   | Ped* | L    | Т    | R   | U  | App 1 | Ped* | Int   |
| 2024-03-07 8:00AM       | 0    | 106   | 1     | 0  | 107   | 0    | 12     | 68    | 0  | 0    | 80    | 0    | 7       | 0     | 4       | 0  | 11    | 1    | 0    | 0    | 0   | 0  | 0     | 0    | 198   |
| 8:15AM                  | 0    | 94    | 3     | 0  | 97    | 0    | 6      | 49    | 0  | 0    | 55    | 0    | 8       | 0     | 11      | 0  | 19    | 3    | 0    | 0    | 0   | 0  | 0     | 0    | 171   |
| 8:30AM                  | 0    | 57    | 6     | 0  | 63    | 0    | 14     | 57    | 0  | 0    | 71    | 0    | 6       | 1     | 12      | 0  | 19    | 0    | 0    | 0    | 0   | 0  | 0     | 0    | 153   |
| 8:45AM                  | 0    | 69    | 4     | 0  | 73    | 0    | 13     | 56    | 0  | 0    | 69    | 0    | 10      | 0     | 5       | 0  | 15    | 3    | 0    | 0    | 0   | 0  | 0     | 0    | 157   |
| Total                   | 0    | 326   | 14    | 0  | 340   | 0    | 45     | 230   | 0  | 0    | 275   | 0    | 31      | 1     | 32      | 0  | 64    | 7    | 0    | 0    | 0   | 0  | 0     | 0    | 679   |
| % Approach              | 0%   | 95.9% | 4.1%  | 0% | -     | -    | 16.4%  | 83.6% | 0% | 0%   | -     | -    | 48.4%   | 1.6%  | 50.0% 0 | )% | -     | -    | 0%   | 0%   | 0%  | 0% | -     | -    | -     |
| % Total                 | 0%   | 48.0% | 2.1%  | 0% | 50.1% | -    | 6.6%   | 33.9% | 0% | 0%   | 40.5% | -    | 4.6%    | 0.1%  | 4.7% 0  | )% | 9.4%  | -    | 0%   | 0%   | 0%  | 0% | 0%    | -    | -     |
| PHF                     | -    | 0.769 | 0.583 | -  | 0.794 | -    | 0.804  | 0.854 | -  | -    | 0.867 | -    | 0.725   | 0.250 | 0.667   | -  | 0.861 | -    | -    | -    | -   | -  | -     | -    | 0.858 |
| Motorcycles             | 0    | 2     | 0     | 0  | 2     | -    | 0      | 0     | 0  | 0    | 0     | -    | 0       | 0     | 0       | 0  | 0     | -    | 0    | 0    | 0   | 0  | 0     | -    | 2     |
| % Motorcycles           | 0%   | 0.6%  | 0%    | 0% | 0.6%  | -    | 0%     | 0%    | 0% | 0%   | 0%    | -    | 0%      | 0%    | 0% 0    | )% | 0%    | -    | 0%   | 0%   | 0%  | 0% | -     | -    | 0.3%  |
| Lights                  | 0    | 317   | 14    | 0  | 331   | -    | 42     | 226   | 0  | 0    | 268   | -    | 29      | 1     | 32      | 0  | 62    | -    | 0    | 0    | 0   | 0  | 0     | -    | 661   |
| % Lights                | 0%   | 97.2% | 100%  | 0% | 97.4% | -    | 93.3%  | 98.3% | 0% | 0% 9 | 97.5% | -    | 93.5%   | 100%  | 100% 0  | )% | 96.9% | -    | 0%   | 0%   | 0%  | 0% | -     | -    | 97.3% |
| Single-Unit Trucks      | 0    | 4     | 0     | 0  | 4     | -    | 0      | 2     | 0  | 0    | 2     | -    | 0       | 0     | 0       | 0  | 0     | -    | 0    | 0    | 0   | 0  | 0     | -    | 6     |
| % Single-Unit Trucks    | 0%   | 1.2%  | 0%    | 0% | 1.2%  | -    | 0%     | 0.9%  | 0% | 0%   | 0.7%  | -    | 0%      | 0%    | 0% 0    | )% | 0%    | -    | 0%   | 0%   | 0%  | 0% | -     | -    | 0.9%  |
| Articulated Trucks      | 0    | 1     | 0     | 0  | 1     | -    | 0      | 0     | 0  | 0    | 0     | -    | 0       | 0     | 0       | 0  | 0     | -    | 0    | 0    | 0   | 0  | 0     | -    | 1     |
| % Articulated Trucks    | 0%   | 0.3%  | 0%    | 0% | 0.3%  | -    | 0%     | 0%    | 0% | 0%   | 0%    | -    | 0%      | 0%    | 0% 0    | )% | 0%    | -    | 0%   | 0%   | 0%  | 0% | -     | -    | 0.1%  |
| Buses                   | 0    | 2     | 0     | 0  | 2     | -    | 3      | 1     | 0  | 0    | 4     | -    | 0       | 0     | 0       | 0  | 0     | -    | 0    | 0    | 0   | 0  | 0     | -    | 6     |
| % Buses                 | 0%   | 0.6%  | 0%    | 0% | 0.6%  | -    | 6.7%   | 0.4%  | 0% | 0%   | 1.5%  | -    | 0%      | 0%    | 0% 0    | )% | 0%    | -    | 0%   | 0%   | 0%  | 0% | -     | -    | 0.9%  |
| Bicycles on Road        | 0    | 0     | 0     | 0  | 0     | -    | 0      | 1     | 0  | 0    | 1     | -    | 2       | 0     | 0       | 0  | 2     | -    | 0    | 0    | 0   | 0  | 0     | -    | 3     |
| % Bicycles on Road      | 0%   | 0%    | 0%    | 0% | 0%    | -    | 0%     | 0.4%  | 0% | 0%   | 0.4%  | -    | 6.5%    | 0%    | 0% 0    | )% | 3.1%  | -    | 0%   | 0%   | 0%  | 0% | -     | -    | 0.4%  |
| Pedestrians             | -    | -     | -     | -  | -     | 0    | -      | -     | -  | -    | -     | 0    | -       | -     | -       | -  | -     | 7    | -    | -    | -   | -  | -     | 0    |       |
| % Pedestrians           | -    | -     | -     | -  | -     | -    | -      | -     | -  | -    | -     | -    | -       | -     | -       | -  | -     | 100% | -    | -    | -   | -  | -     | -    | -     |
| Bicycles on Crosswalk   | -    | -     | -     | -  | -     | 0    | -      | -     | -  | -    | -     | 0    | -       | -     | -       | -  | -     | 0    | -    | -    | -   | -  | -     | 0    |       |
| % Bicycles on Crosswalk | -    | -     | -     | -  | -     | -    | -      | -     | -  | -    | -     | -    | -       | -     | -       | -  | -     | 0%   | -    | -    | -   | -  | -     | -    | -     |

\*Pedestrians and Bicycles on Crosswalk. L: Left, R: Right, T: Thru, U: U-Turn

Thu Mar 7, 2024 AM Peak (8 AM - 9 AM) All Classes (Motorcycles, Lights, Single-Unit Trucks, Articulated Trucks, Buses, Pedestrians, Bicycles on Road, Bicycles on Crosswalk) All Movements ID: 1165120, Location: 48.492386, -123.328592, Site Code: TIN000570