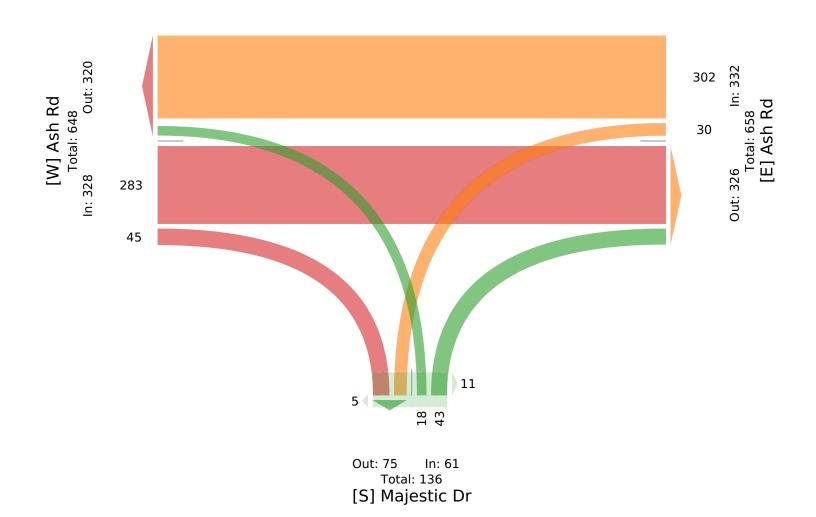

## McElhanney

Provided by: McElhanney Kamloops 970 McMaster Way, 310, Kamloops, BC, V2C 6K2, CA

| Leg                     | Ash  | Rd     |       |    |       |     | Ash Rd |         |      |      |       |      | Majesti | c Dr |       |    |       |       | Driv | /ewa | y   |    |       |      |       |
|-------------------------|------|--------|-------|----|-------|-----|--------|---------|------|------|-------|------|---------|------|-------|----|-------|-------|------|------|-----|----|-------|------|-------|
| Direction               | East | tbound |       |    |       |     | Westbo | und     |      |      |       |      | Northbo | ounc | 1     |    |       |       | Sou  | thbo | und |    |       |      |       |
| Time                    | L    | Т      | R     | U  | App P | ed* | L      | Т       | R    | U    | App 1 | Ped* | L       | Т    | R     | U  | Арр   | Ped*  | L    | Т    | R   | U  | App I | 'ed* | Int   |
| 2024-03-07 4:15PM       | 0    | 68     | 8     | 0  | 76    | 0   | 9      | 73      | 0    | 0    | 82    | 0    | 2       | 0    | 10    | 0  | 12    | 2     | 0    | 0    | 0   | 0  | 0     | 0    | 170   |
| 4:30PM                  | 0    | 85     | 10    | 0  | 95    | 0   | 3      | 83      | 0    | 0    | 86    | 0    | 7       | 0    | 11    | 0  | 18    | 7     | 0    | 0    | 0   | 0  | 0     | 0    | 199   |
| 4:45PM                  | 0    | 66     | 13    | 0  | 79    | 0   | 9      | 79      | 0    | 0    | 88    | 0    | 4       | 0    | 11    | 0  | 15    | 3     | 0    | 0    | 0   | 0  | 0     | 0    | 182   |
| 5:00PM                  | 0    | 64     | 14    | 0  | 78    | 0   | 9      | 67      | 0    | 0    | 76    | 0    | 5       | 0    | 11    | 0  | 16    | 4     | 0    | 0    | 0   | 0  | 0     | 0    | 170   |
| Total                   | 0    | 283    | 45    | 0  | 328   | 0   | 30     | 302     | 0    | 0    | 332   | 0    | 18      | 0    | 43    | 0  | 61    | 16    | 0    | 0    | 0   | 0  | 0     | 0    | 721   |
| % Approach              | 0%   | 86.3%  | 13.7% | 0% | -     | -   | 9.0%   | 91.0%   | 0% ( | 0%   | -     | -    | 29.5%   | 0%   | 70.5% | )% | -     | -     | 0%   | 0%   | 0%  | 0% | -     | -    | -     |
| % Total                 | 0%   | 39.3%  | 6.2%  | 0% | 45.5% | -   | 4.2%   | 41.9% ( | 0% ( | 0%   | 46.0% | -    | 2.5%    | 0%   | 6.0%  | )% | 8.5%  | -     | 0%   | 0%   | 0%  | 0% | 0%    | -    | -     |
| PHF                     | -    | 0.824  | 0.768 | -  | 0.859 | -   | 0.833  | 0.915   | -    | -    | 0.938 | -    | 0.708   | -    | 0.977 | -  | 0.882 | -     | -    | -    | -   | -  | -     | -    | 0.909 |
| Motorcycles             | 0    | 2      | 0     | 0  | 2     | -   | 0      | 4       | 0    | 0    | 4     | -    | 0       | 0    | 0     | 0  | 0     | -     | 0    | 0    | 0   | 0  | 0     | -    | 6     |
| % Motorcycles           | 0%   | 0.7%   | 0%    | 0% | 0.6%  | -   | 0%     | 1.3%    | 0% ( | 0%   | 1.2%  | -    | 0%      | 0%   | 0%    | )% | 0%    | -     | 0%   | 0%   | 0%  | 0% | -     | -    | 0.8%  |
| Lights                  | 0    | 278    | 43    | 0  | 321   | -   | 28     | 294     | 0    | 0    | 322   | -    | 17      | 0    | 42    | 0  | 59    | -     | 0    | 0    | 0   | 0  | 0     | -    | 702   |
| % Lights                | 0%   | 98.2%  | 95.6% | 0% | 97.9% | -   | 93.3%  | 97.4%   | 0% ( | 0% 9 | 97.0% | -    | 94.4%   | 0%   | 97.7% | )% | 96.7% | -     | 0%   | 0%   | 0%  | 0% | -     | -    | 97.4% |
| Single-Unit Trucks      | 0    | 0      | 0     | 0  | 0     | -   | 0      | 1       | 0    | 0    | 1     | -    | 0       | 0    | 0     | 0  | 0     | -     | 0    | 0    | 0   | 0  | 0     | -    | 1     |
| % Single-Unit Trucks    | 0%   | 0%     | 0%    | 0% | 0%    | -   | 0%     | 0.3%    | 0% ( | 0%   | 0.3%  | -    | 0%      | 0%   | 0%    | )% | 0%    | -     | 0%   | 0%   | 0%  | 0% | -     | -    | 0.1%  |
| Articulated Trucks      | 0    | 0      | 0     | 0  | 0     | -   | 0      | 0       | 0    | 0    | 0     | -    | 0       | 0    | 0     | 0  | 0     | -     | 0    | 0    | 0   | 0  | 0     | -    | 0     |
| % Articulated Trucks    | 0%   | 0%     | 0%    | 0% | 0%    | -   | 0%     | 0%      | 0% ( | 0%   | 0%    | -    | 0%      | 0%   | 0%    | )% | 0%    | -     | 0%   | 0%   | 0%  | 0% | -     | -    | 0%    |
| Buses                   | 0    | 0      | 0     | 0  | 0     | -   | 2      | 1       | 0    | 0    | 3     | -    | 0       | 0    | 1     | 0  | 1     | -     | 0    | 0    | 0   | 0  | 0     | -    | 4     |
| % Buses                 | 0%   | 0%     | 0%    | 0% | 0%    | -   | 6.7%   | 0.3%    | 0% ( | 0%   | 0.9%  | -    | 0%      | 0%   | 2.3%  | )% | 1.6%  | -     | 0%   | 0%   | 0%  | 0% | -     | -    | 0.6%  |
| Bicycles on Road        | 0    | 3      | 2     | 0  | 5     | -   | 0      | 2       | 0    | 0    | 2     | -    | 1       | 0    | 0     | 0  | 1     | -     | 0    | 0    | 0   | 0  | 0     | -    | 8     |
| % Bicycles on Road      | 0%   | 1.1%   | 4.4%  | 0% | 1.5%  | -   | 0%     | 0.7%    | 0% ( | 0%   | 0.6%  | -    | 5.6%    | 0%   | 0%    | )% | 1.6%  | -     | 0%   | 0%   | 0%  | 0% | -     | -    | 1.1%  |
| Pedestrians             | -    | -      | -     | -  | -     | 0   | -      | -       | -    | -    | -     | 0    | -       | -    | -     | -  | -     | 15    | -    | -    | -   | -  | -     | 0    |       |
| % Pedestrians           | -    | -      | -     | -  | -     | -   | -      | -       | -    | -    | -     | -    | -       | -    | -     | -  | -     | 93.8% | -    | -    | -   | -  | -     | -    | -     |
| Bicycles on Crosswalk   | -    | -      | -     | -  | -     | 0   | -      | -       | -    | -    | -     | 0    | -       | -    | -     | -  | -     | 1     | -    | -    | -   | -  | -     | 0    |       |
| % Bicycles on Crosswalk | -    | -      | -     | -  | -     | -   | -      | -       | -    | -    | -     | -    | -       | -    | -     | -  | -     | 6.3%  | -    | -    | -   | -  | -     | -    | -     |

\*Pedestrians and Bicycles on Crosswalk. L: Left, R: Right, T: Thru, U: U-Turn

Thu Mar 7, 2024 PM Peak (4:15 PM - 5:15 PM) - Overall Peak Hour All Classes (Motorcycles, Lights, Single-Unit Trucks, Articulated Trucks, Buses, Pedestrians, Bicycles on Road, Bicycles on Crosswalk) All Movements ID: 1165120, Location: 48.492386, -123.328592, Site Code: TIN000570