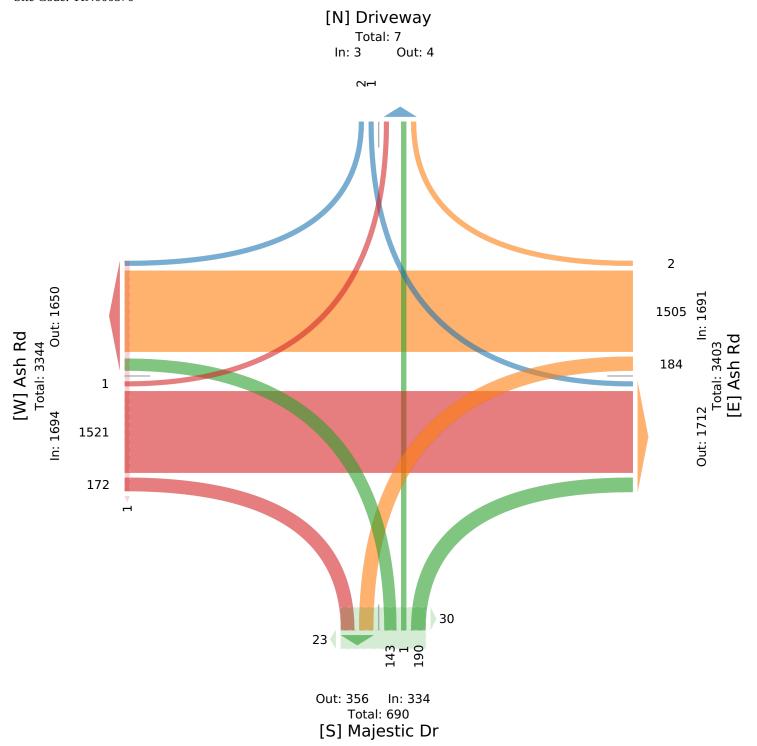

**McElhanney** 

Provided by: McElhanney Kamloops 970 McMaster Way, 310, Kamloops, BC, V2C 6K2, CA

| Leg                     | Ash Ro | d     |         |   |        | A   | Ash Rd  |      |      |   |      |      | Majesti | c Dr |          |      |       | Drivewa | ay   |         |     |      |              |
|-------------------------|--------|-------|---------|---|--------|-----|---------|------|------|---|------|------|---------|------|----------|------|-------|---------|------|---------|-----|------|--------------|
| Direction               | Eastbo | und   |         |   |        | V   | Westbo  | und  |      |   |      |      | Northbo | ound |          |      |       | Southbo | ound |         |     |      |              |
| Time                    | L      | Т     | R       | U | App Pe | 1*  | L       | Т    | R    | U | App  | Ped* | L       | Т    | RU       | Арр  | Ped*  | L       | Т    | RU      | Арр | Ped* | Int          |
| 2024-03-07 7:30AM       | 0      | 36    | 2       | 0 | 38     | 0   | 6       | 46   | 0    | 0 | 52   | 0    | 5       | 0    | 5 (      | ) 10 | 4     | 0       | 0    | 0 0     |     |      | 100          |
| 7:45AM                  | 0      | 57    | 3       | 0 | 60     | 0   | 7       | 54   | 0    | 0 | 61   | 0    | 12      | 0    | 4 (      | 16   | 3     | 0       | 0    | 1 (     | ) 1 | . 0  | 138          |
| Hourly Total            | 0      | 93    | 5       | 0 | 98     | 0   | 13      | 100  | 0    | 0 | 113  | 0    | 17      | 0    | 9 (      | 26   | 7     | 0       | 0    | 1 (     | ) 1 | . 0  | 238          |
| 8:00AM                  | 0      | 106   | 1       | 0 | 107    | 0   | 12      | 68   | 0    | 0 | 80   | 0    | 7       | 0    | 4 (      | ) 11 | 1     | 0       | 0    | 0 0     | ) ( | 0    | 198          |
| 8:15AM                  | 0      | 94    | 3       | 0 | 97     | 0   | 6       | 49   | 0    | 0 | 55   | 0    | 8       | 0    | 11 (     | 19   | 3     | 0       | 0    | 0 0     | ) ( | 0    | 171          |
| 8:30AM                  | 0      | 57    | 6       | 0 | 63     | 0   | 14      | 57   | 0    | 0 | 71   | 0    | 6       | 1    | 12 (     | 19   | 0     | 0       | 0    | 0 0     | ) ( | 0    | 153          |
| 8:45AM                  | 0      | 69    | 4       | 0 | 73     | 0   | 13      | 56   | 0    | 0 | 69   | 0    | 10      | 0    | 5 (      | 15   | 3     | 0       | 0    | 0 0     | ) ( | 0    | 157          |
| Hourly Total            | 0      | 326   | 14      | 0 | 340    | 0   | 45      | 230  | 0    | 0 | 275  | 0    | 31      | 1    | 32 (     |      | 7     | 0       | 0    | 0 0     |     |      | 679          |
| 9:00AM                  | 0      | 38    | 6       | 0 | 44     | 0   | 4       | 50   | 0    | 0 | 54   | 0    | 6       | 0    | 4 (      |      | 3     | 0       | 0    | 0 (     |     |      | 108          |
| 9:15AM                  | 0      | 54    | 4       | 0 | 58     | 0   | 7       | 43   | 1    | 0 | 51   | 0    | 12      | 0    | 3 (      |      | 0     |         | 0    | 0 (     |     |      | 124          |
| Hourly Total            | 0      | 92    | 10      | 0 | 102    | 0   | 11      | 93   | 1    | 0 | 105  | 0    | 18      | 0    | 7 (      | -    | 3     |         | 0    | 0 (     |     |      | 232          |
| 2:00PM                  | 1      | 54    | 7       | 0 | 62     | 0   | 7       | 39   | 0    | 0 | 46   | 0    | 2       | 0    | 5 (      | -    | 2     | 0       | 0    | 1 (     |     |      | 116          |
| 2:15PM                  | 0      | 58    | 6       | 0 | 64     | 0   | 5       | 61   | 0    | 0 | 66   | 0    | 4       | 0    | 7 (      |      | 2     | 1       | 0    | 0 (     |     |      | 142          |
| 2:30PM                  | 0      | 58    | 7       | 0 | 65     | 0   | 7       | 62   | 1    | 0 | 70   | 0    | 5       | 0    | 9 (      |      | 1     | 0       | 0    | 0 0     |     |      | 142          |
| 2:45PM                  | 0      | 57    | 9       | 0 | 66     | 0   | 11      | 56   | 0    | 0 | 67   | 0    | 0       | 0    | 10 (     |      | 1     | 0       | 0    | 0 0     |     |      | 145          |
|                         |        |       |         |   |        | 0   |         |      |      |   |      |      |         |      |          | -    | -     |         |      |         |     |      |              |
| Hourly Total            | 1      | 227   | 29      | 0 | 257    |     | 30      | 218  | 1    | 0 | 249  | 0    | 11      | 0    | 31 (     |      | 6     |         | 0    | 1 (     |     |      | 550          |
| 3:00PM                  | 0      | 72    | 10      | 0 | 82     | 0   | 5       | 77   | 0    | 0 | 82   | 0    | 3       | 0    | 5 (      |      | 0     |         | 0    | 0 0     |     |      | 172          |
| 3:15PM                  | 0      | 51    | 6       | 0 | 57     | 0   | 8       | 75   | 0    | 0 | 83   | 0    | 6       | 0    | 13 (     |      | 3     | 0       | 0    | 0 0     |     |      | 159          |
| 3:30PM                  | 0      | 68    | 10      | 0 | 78     | 0   | 8       | 71   | 0    | 0 | 79   | 0    | 7       | 0    | 12 (     |      | 3     |         | 0    | 0 (     |     |      | 176          |
| 3:45PM                  | 0      | 81    | 6       | 0 | 87     | 1   | 5       | 74   | 0    | 0 | 79   | 0    | 7       | 0    | 7 (      |      | 0     |         | 0    | 0 0     |     |      | 180          |
| Hourly Total            | 0      | 272   | 32      | 0 | 304    | 1   | 26      | 297  | 0    | 0 | 323  | 0    | 23      | 0    | 37 (     |      | 6     |         | 0    | 0 (     |     |      | 687          |
| 4:00PM                  | 0      | 63    | 8       | 0 | 71     | 0   | 10      | 76   | 0    | 0 | 86   | 0    | 6       | 0    | 9 (      |      | 1     | 0       | 0    | 0 (     |     |      | 172          |
| 4:15PM                  | 0      | 68    | 8       | 0 | 76     | 0   | 9       | 73   | 0    | 0 | 82   | 0    | 2       | 0    | 10 (     |      | 2     | 0       | 0    | 0 0     |     |      | 170          |
| 4:30PM                  | 0      | 85    | 10      | 0 | 95     | 0   | 3       | 83   | 0    | 0 | 86   | 0    | 7       | 0    | 11 (     | 18   | 7     | 0       | 0    | 0 0     | ) ( | 0    | 199          |
| 4:45PM                  | 0      | 66    | 13      | 0 | 79     | 0   | 9       | 79   | 0    | 0 | 88   | 0    | 4       | 0    | 11 (     | 15   | 3     | 0       | 0    | 0 0     | ) ( | 0    | 182          |
| Hourly Total            | 0      | 282   | 39      | 0 | 321    | 0   | 31      | 311  | 0    | 0 | 342  | 0    | 19      | 0    | 41 (     | 60   | 13    | 0       | 0    | 0 0     | ) ( | 0    | 723          |
| 5:00PM                  | 0      | 64    | 14      | 0 | 78     | 0   | 9       | 67   | 0    | 0 | 76   | 0    | 5       | 0    | 11 (     | 16   | 4     | 0       | 0    | 0 0     | ) ( | 0    | 170          |
| 5:15PM                  | 0      | 61    | 7       | 0 | 68     | 0   | 5       | 54   | 0    | 0 | 59   | 0    | 8       | 0    | 10 (     | 18   | 5     | 0       | 0    | 0 0     | ) ( | 0    | 145          |
| 5:30PM                  | 0      | 59    | 12      | 0 | 71     | 0   | 10      | 66   | 0    | 0 | 76   | 0    | 7       | 0    | 5 (      | ) 12 | 1     | 0       | 0    | 0 0     | ) ( | 0    | 159          |
| 5:45PM                  | 0      | 45    | 10      | 0 | 55     | 0   | 4       | 69   | 0    | 0 | 73   | 0    | 4       | 0    | 7 (      | ) 11 | 1     | 0       | 0    | 0 0     | ) ( | 0    | 139          |
| Hourly Total            | 0      | 229   | 43      | 0 | 272    | 0   | 28      | 256  | 0    | 0 | 284  | 0    | 24      | 0    | 33 (     | ) 57 | 11    | 0       | 0    | 0 0     | ) ( | 0    | 613          |
| Total                   | 1      | 1521  | 172     | 0 | 1694   | 1   | 184     | 1505 | 2    | 0 | 1691 | 0    | 143     | 1    | 190 (    | 334  | 53    | 1       | 0    | 2 (     | ) 3 | 0    | 3722         |
| % Approach              |        |       | 10.2% ( |   | -      | - 1 | 10.9% 8 |      |      |   | -    | -    |         |      | 56.9% 0% |      | -     | 33.3% ( | )% 6 | 6.7% 0% |     | · _  | -            |
| % Total                 |        | 40.9% | 4.6% (  |   | 15.5%  |     | 4.9% 4  |      |      |   | 5.4% | -    | 3.8%    | 0%   | 5.1% 0%  |      | -     | 0% (    |      | 0.1% 0% |     |      | -            |
| Motorcycles             | 0      | 7     | 1       | 0 | 8      | -   | 0       | 11   | 0    | 0 | 11   | -    | 0       | 0    | 0 (      |      | -     | 0       | 0    | 0 (     |     |      | 19           |
| % Motorcycles           | 0%     | 0.5%  | 0.6% (  |   | 0.5%   | -   | 0%      | 0.7% | 0% ( | - | 0.7% | -    | 0%      | 0%   | 0% 0%    |      | -     | 0% (    | -    | 0% 0%   |     |      | 0.5%         |
| Lights                  | 1      | 1481  | 162     | 0 | 1644   | _   | 170     | 1454 | 2    |   | 1626 | -    | 138     | 1    | 184 (    |      | -     | 1       | 0    | 2 (     |     |      | 3596         |
| % Lights                |        |       |         |   |        | _ 0 | 92.4% 9 |      |      |   |      | -    |         |      | 96.8% 0% |      | _     |         |      | 100% 0% |     |      | 96.6%        |
| Single-Unit Trucks      | 0      | 13    | 0       |   | 13     | _   | 0       | 12   | 0    |   | 12   |      | 0       | 0    | 0 (      |      |       | 0       |      | 0 (     |     |      | 25           |
| % Single-Unit Trucks    | 0%     |       |         |   | 0.8%   | _   |         | 0.8% |      |   | 0.7% |      | 0%      | 0%   | 0% 0%    |      |       | 0% 0    |      | 0% 0%   |     |      | 0.7%         |
| Articulated Trucks      | 0%     | 0.9%  | 1       |   | 2      | -   | 0%      | 0.8% | 0%0  |   | 2    | -    | 0%      | 0%   | 0%0%     |      | -     |         | 0    | 0% 0%   |     |      | 4            |
| % Articulated Trucks    | 0%     |       | 0.6% (  |   |        | -   |         | 2    |      |   | 2    | -    |         | 0%   | 0% 0%    |      | -     | 0% 0    |      | 0% 0%   |     |      | 4<br>0.1%    |
|                         | 0%     | 0.1%  |         | 0 |        | -   | 14      |      | 0%0  |   |      | -    | 0%<br>0 |      | 3 (      |      | -     | 0%0     |      | 0% 0%   |     |      |              |
| Buses<br>9/ Buses       |        |       | 0       |   | 6      | -   |         | 3    |      |   | 17   | -    |         | 0    |          |      | -     |         |      |         |     |      | 26           |
| % Buses                 |        | 0.4%  |         |   | 0.4%   | -   |         | 0.2% |      |   | 1.0% | -    | 0%      | 0%   | 1.6% 0%  |      | -     | 0% 0    |      | 0% 0%   |     |      | 0.7%         |
| Bicycles on Road        | 0      | 13    | 8       |   | 21     | -   | 0       | 23   | 0    |   | 23   | -    | 5       | 0    | 3 (      |      | -     | 0       |      | 0 (     |     |      | 52           |
| % Bicycles on Road      | 0%     |       | 4.7% (  |   | 1.2%   | -   | 0%      | 1.5% | 0%(  |   | 1.4% | -    | 3.5%    | 0%   | 1.6% 0%  |      | -     | 0% 0    |      | 0% 0%   |     |      | 1.4%         |
| Pedestrians             | -      | -     | -       | - | -      | 1   | -       | -    | -    | - | -    | 0    | -       | -    |          |      | 49    |         | -    |         |     | • 0  |              |
| % Pedestrians           | -      | -     | -       | - | - 100  |     | -       | -    | -    | - | -    | -    | -       | -    | -        |      | 92.5% | -       | -    |         |     |      | -            |
| Bicycles on Crosswalk   | -      | -     | -       | - | -      | 0   | -       | -    | -    | - | -    | 0    | -       | -    |          |      | 4     |         | -    | -       |     | · 0  | <sup> </sup> |
| % Bicycles on Crosswalk | -      | -     | -       | - | - 0    | %   | -       | -    | -    | - | -    | -    | -       | -    | -        |      | 7.5%  | -       | -    |         | -   |      |              |

<sup>\*</sup>Pedestrians and Bicycles on Crosswalk. L: Left, R: Right, T: Thru, U: U-Turn

Thu Mar 7, 2024 Full Length (7:30 AM-9:30 AM, 2 PM-6 PM) All Classes (Motorcycles, Lights, Single-Unit Trucks, Articulated Trucks, Buses, Pedestrians, Bicycles on Road, Bicycles on Crosswalk) All Movements ID: 1165120, Location: 48.492386, -123.328592, Site Code: TIN000570